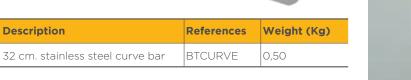

s and plugs (6 mm)            |

#### **Transport information**

| Model | Power (W)      | Packaging dimensions (cm) | Weight (Kg) | Units per pallet* |     |
|-------|----------------|---------------------------|-------------|-------------------|-----|
|       |                |                           |             | FTL               | LTL |
| 60x60 | 1000/1500/2000 | 70x70x16                  | 14          | 18                | 13  |
| 45x80 | 1000/1300      | 90x55x16                  | 14          | 12                | 12  |

\*FTL: Full truck loads. LTL: Less than a truck loads

# Recommended finishes for Silicium Curve Wifi models



Silex Dark

# Electric inertia radiators, wall mounted **Silicium Curve Wifi**





Low Consumption Radiators



## Stainless Steel towel bars:









## Stainless Steel towel hooks:



| Description               | Ref.    |
|---------------------------|---------|
| Towel hooks, pack 3 units | PERINOX |