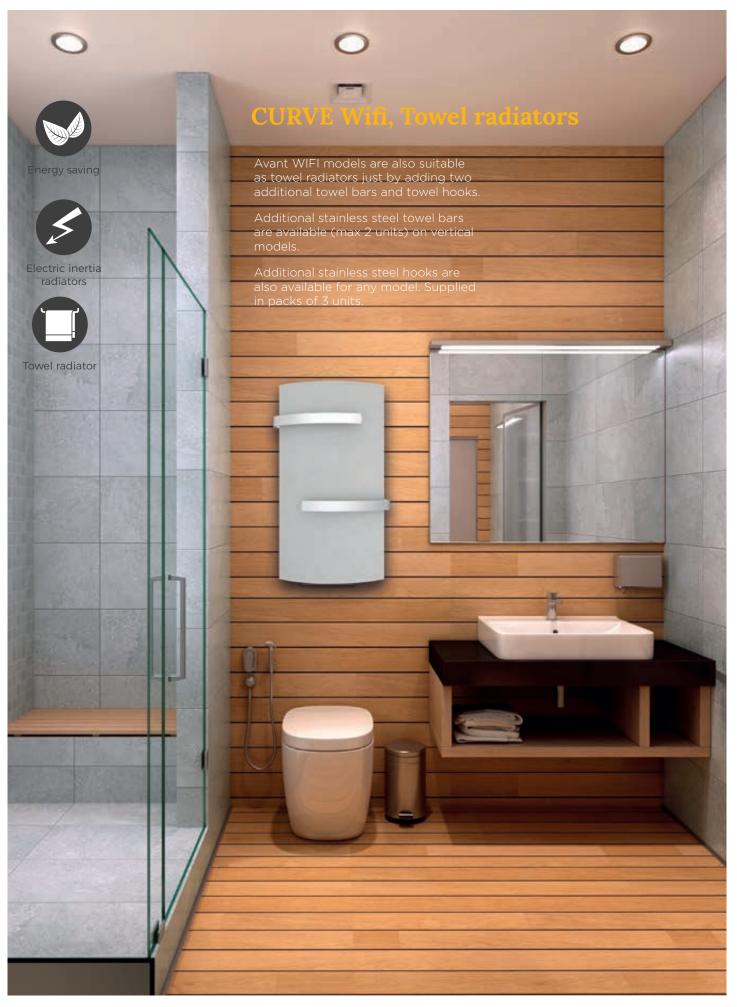

# Electric inertia radiators, wall mounted **Silicium Curve Wifi**

Low Consumption Radiators

## Stainless Steel towel bars:

## Stainless Steel towel hooks:

| Description               | Ref.    |
|---------------------------|---------|
| Towel hooks, pack 3 units | PERINOX |