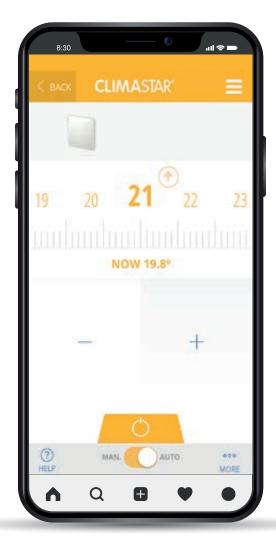

#### Design and technology in heating management.

Total control at your fingertips

You can see at first-hand how efficiently you are using the heating system.

It allows you to know the temperatures, consumption and running costs accumulated in real time from your mobile, tablet or computer.

Weekly and daily programming can be done directly on the device control and also using your mobile, tablet or computer.

With the WIFI gateway you can manage up to 31 heaters. Security key. Reach 200 m without walls or 30 m with three interior walls.

#### Intuitive and user friendly control

You can easily program 24/7 the radiator performance directly on the keyboard or with your mobile