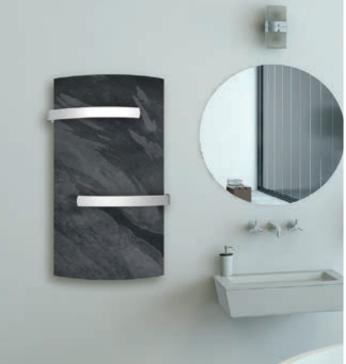

High accuracy control thermostat +-

New external Dual-Kherr silicon stone inertia panel curve shaped that provides heat accumulation to stabilize temperature and reduce consumption. This new curved design provides a wider radiation angle up to 160° to increase heat comfort.

# Recommended finishes for Silicium Curve Wifi models

Silex Dark

# Electric inertia radiators, wall mounted **Silicium Curve Wifi**

Low Consumption Radiators