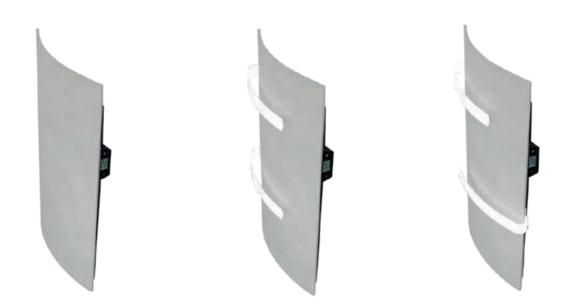

d plugs (6 mm)            |

#### **Transport information**

| Model | Power (W)      | Packaging dimensions (cm) | Weight (Kg) | Units per pallet* |     |
|-------|----------------|---------------------------|-------------|-------------------|-----|
|       |                |                           |             | FTL               | LTL |
| 60x60 | 1000/1500/2000 | 70x70x16                  | 14          | 18                | 13  |
| 45x80 | 1000/1300      | 90x55x16                  | 14          | 12                | 12  |

\*FTL: Full truck loads. LTL: Less than a truck loads

# Recommended finishes for Silicium Curve Wifi models



Silex Dark

# Electric inertia radiators, wall mounted **Silicium Curve Wifi**





Low Consumption Radiators



## Stainless Steel towel bars:









## Stainless Steel towel hooks:



| Description               | Ref.    |
|---------------------------|---------|
| Towel hooks, pack 3 units | PERINOX |