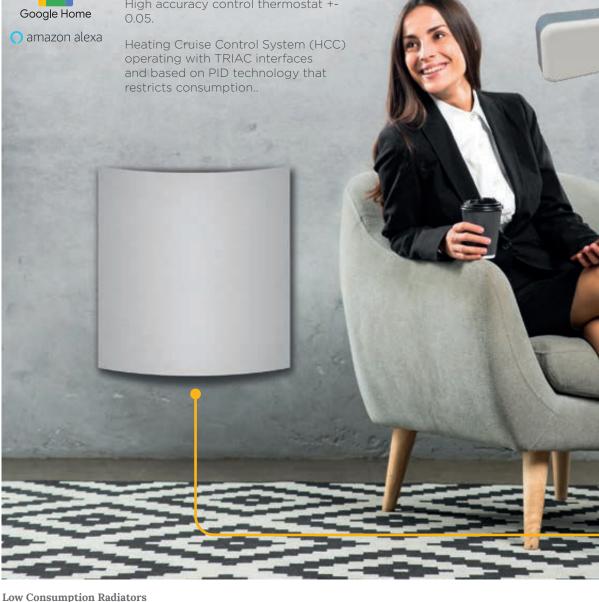

High accuracy control thermostat +-

New external Dual-Kherr silicon stone inertia panel curve shaped that provides heat accumulation to stabilize temperature and reduce consumption. This new curved design provides a wider radiation angle up to 160° to increase heat comfort.

# Electric inertia radiators, wall mounted **Silicium Curve Wifi**

Low Consumption Radiators