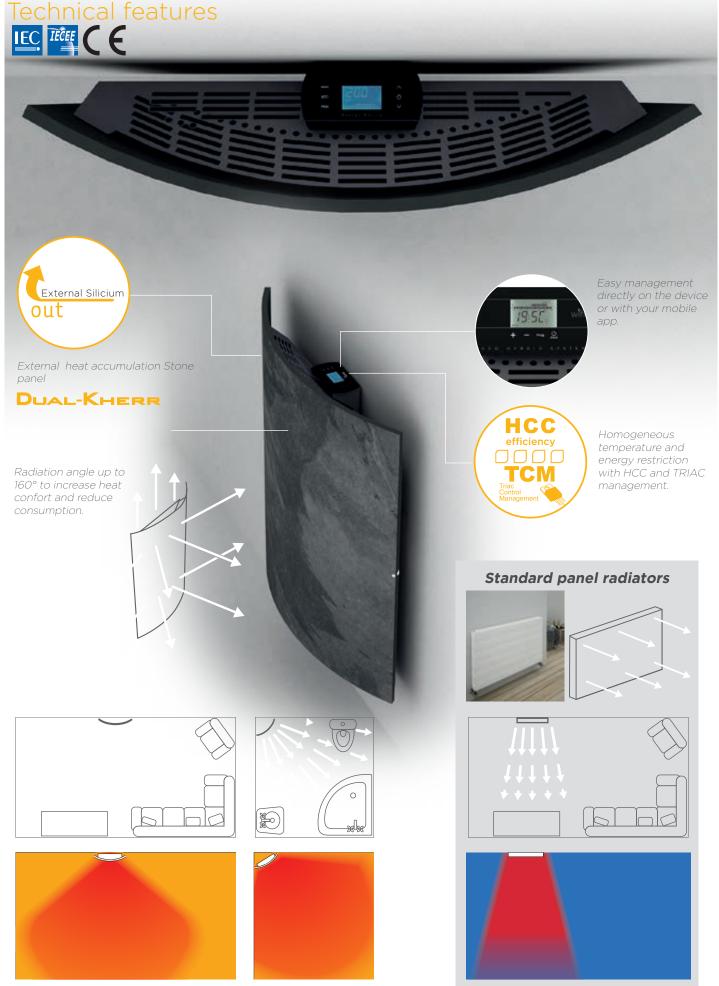

High accuracy control thermostat +-

New external Dual-Kherr silicon stone inertia panel curve shaped that provides heat accumulation to stabilize temperature and reduce consumption. This new curved design provides a wider radiation angle up to 160° to increase heat comfort.

Three-level temperature selector:

Comfort, Eco and Frost-protection. Eco mode can reduce consumption by 21%.

Open window detector to stop heating process when a window is open.

Double insulation, Class II, for extra safety.