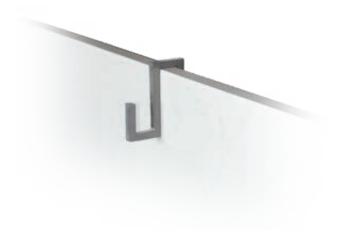

## Stainless Steel towel hooks:

| Description               | Ref.    |
|---------------------------|---------|
| Towel hooks, pack 3 units | PERINOX |