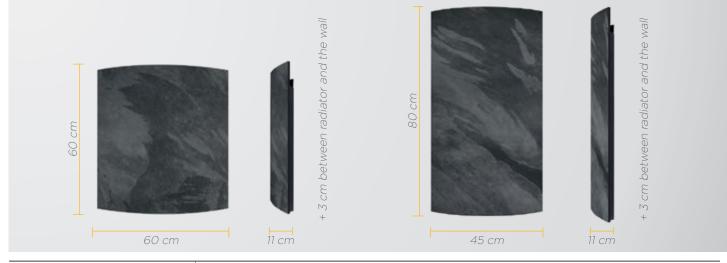

#### **Transport information**

| Model | Power (W)      | Packaging dimensions (cm) | Weight (Kg) | Units per pallet* |     |
|-------|----------------|---------------------------|-------------|-------------------|-----|
|       |                |                           |             | FTL               | LTL |
| 60x60 | 1000/1500/2000 | 70x70x16                  | 14          | 18                | 13  |
| 45x80 | 1000/1300      | 90x55x16                  | 14          | 12                | 12  |