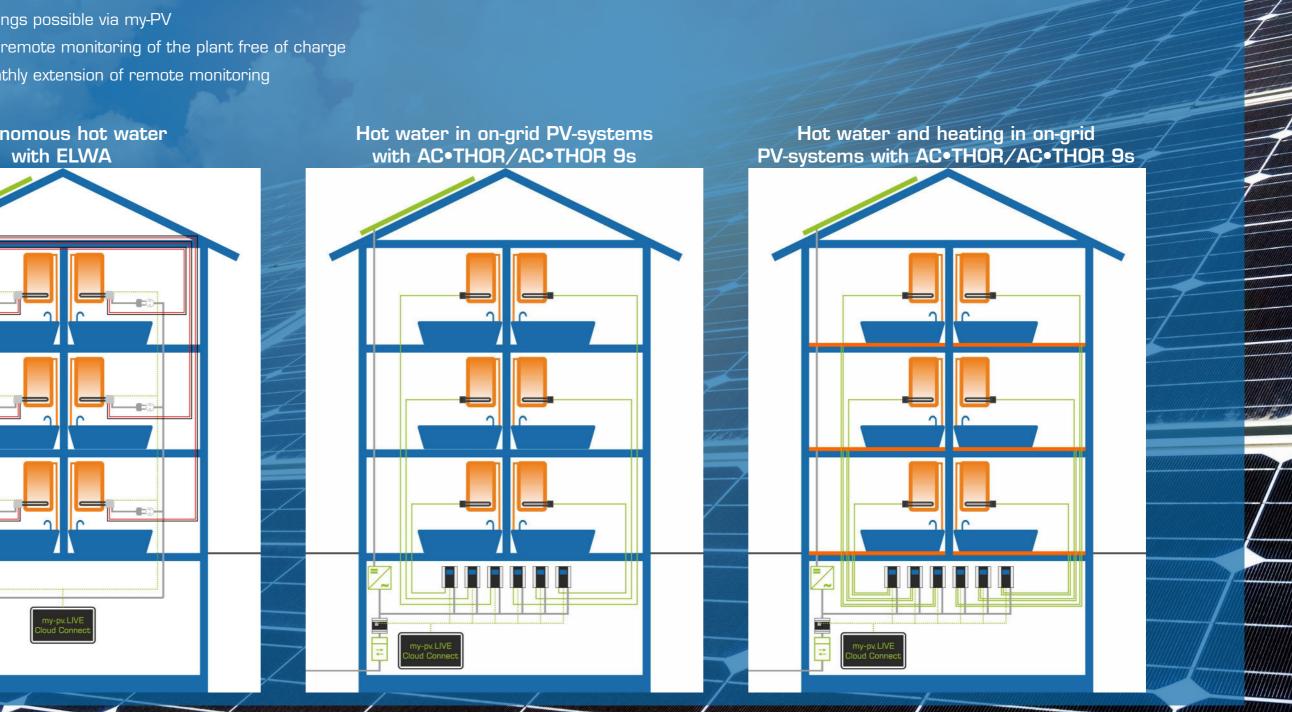

## Autonomous hot water with ELWA

# with AC•THOR/AC•THOR 9s

### What is CloudConnect?

CloudConnect enables the easy connection of all my-PV devices to our data cloud in the residential sector. This means that you have an overview of the current operating parameters at any time and anywhere. In addition, my-PV offers the option of continuous remote monitoring.