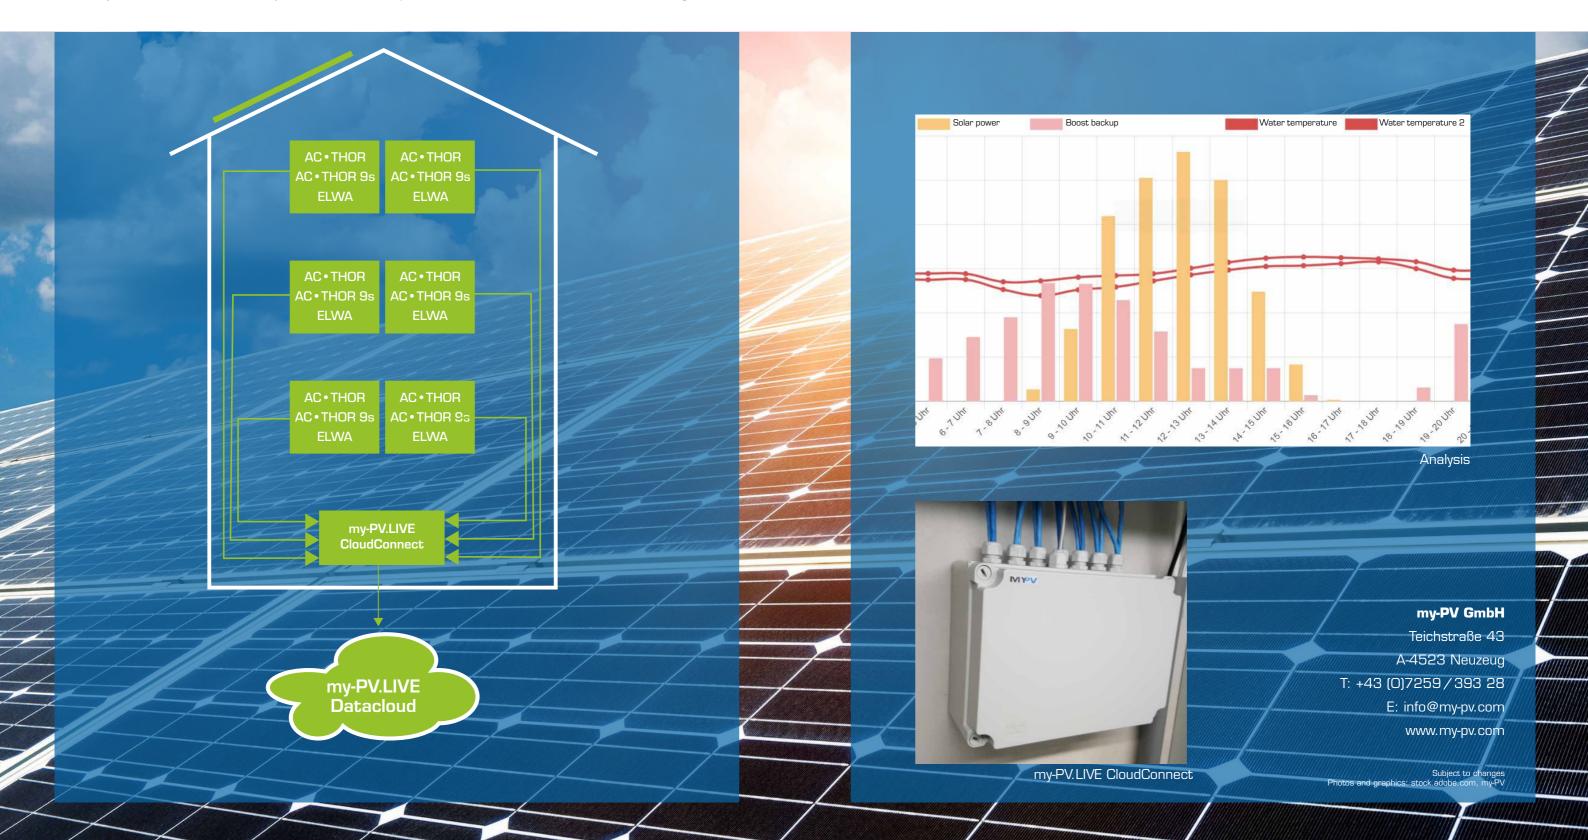

# CloudConnect

Heat with photovoltaics always in view, even in residential construction! Through device connection to the data cloud my-pv.LIVE.

For autonomous hot water preparation with ELWA or grid-connected systems with AC•THOR/AC•THOR 9s.

### What is CloudConnect?

CloudConnect enables the easy connection of all my-PV devices to our data cloud in the residential sector. This means that you have an overview of the current operating parameters at any time and anywhere. In addition, my-PV offers the option of continuous remote monitoring.